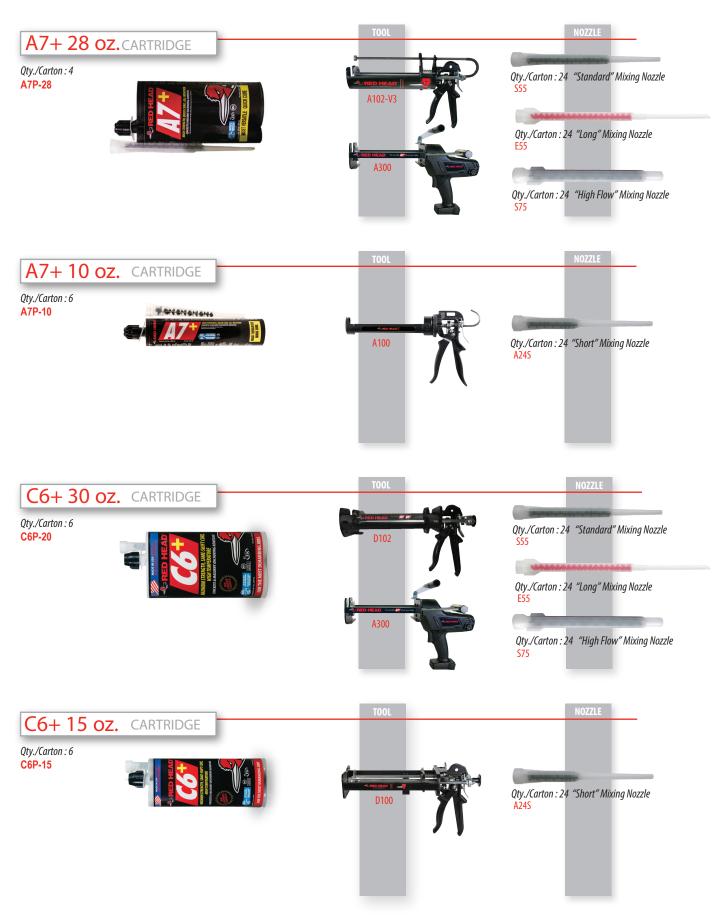

## **Adhesive Selection Guide**



# DOWLOAD THE NEW RED HEAD\* MOBILE APP TODAY!

## MOBILE RESOURCES FOR CONTRACTORS

Curious how many cartridges to order for your next job? Looking for an easier way to create submittals? Red Head is here for you–with an expanding set of mobile calculators and resources to simplify your job.

#### **AVAILABLE NOW AT**

### **ITWCCNA.COM/CALCULATOR AND ON**

#### **THE APP STORE**

- Adhesive cartridge calculator
- Product selector
- Submittal generator

| CARTRIDGE<br>CALCULATOR | PRODUCT<br>SELECTOR | SUBMITTAL<br>GENERATOR |
|-------------------------|---------------------|------------------------|
| СНОО                    | SE YOUR OPT         | TIONS                  |
|                         | PRODUCT             |                        |
| Select options          |