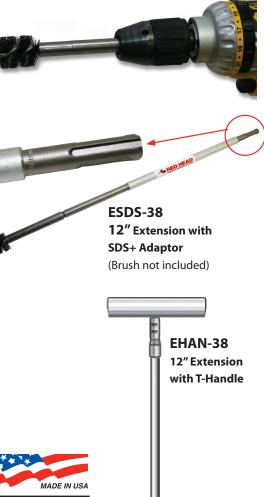

If an SDS+ hammer drill is used, please order the new item **ESDS-38** with a 12" useable extension and the SDS+ adaptor. This item works for all hole sizes except 7/16" diameter.

If a drill can not be used for hole cleaning, order the **EHAN-38** (with a 12" useable extension) for manual hole cleaning.

The SB brushes replace the previous BW wire brushes.

|                 |                                                    |       |                         | MADE IN USA         |
|-----------------|----------------------------------------------------|-------|-------------------------|---------------------|
| NEW<br>PART NO. | ANCHOR<br>DIA. (IN.)                               | REBAR | DRILL BIT<br>DIA. (IN.) | BRUSH<br>DIA. (IN.) |
| SB-038          | 3/8                                                | #3    | 7/16                    | 5/8                 |
| SB-012          | 1/2                                                | _     | 9/16                    | 3/4                 |
| SB-058          | 5/8                                                | #5    | 3/4                     | 1                   |
| SB-034          | 3/4                                                | #6    | 7/8                     | 1-1/4               |
| SB-078          | 7/8                                                | #7    | 1                       | 1-1/2               |
| SB-010          | 1                                                  | —     | 1-1/8                   | 1-5/8               |
| SB-125          | 1-1/4                                              | #8    | 1-3/8                   | 1-3/4               |
| NEW             | DESCRIPTION                                        |       |                         |                     |
| PART NO.        | (Extensions come without brushes)                  |       |                         |                     |
| ESDS-38         | Steel brush 12" usable extension with SDS+ adaptor |       |                         |                     |
| EHAN-38         | Steel brush 12" usable extension with T-Handle     |       |                         |                     |